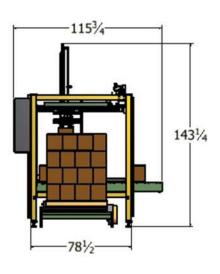

Including a pallet dispenser and pallet conveyors, the system is availaable as fully automated with empty pallets entering from one side, while completed pallets exit from another side.

Available in 4 different styles, the system can accommodate more than 180 permutations of possible layouts.

Palletizer is a gantry style, Cartesian robotic systems that employs two high-resolution servo motors for xy location with a pneumatic lift cylinder for the z-axis, or three high-resolution servo motors for all three axes. A fourth rotational axis on the pick-up head is available in servo or pneumatic, depending on the application.