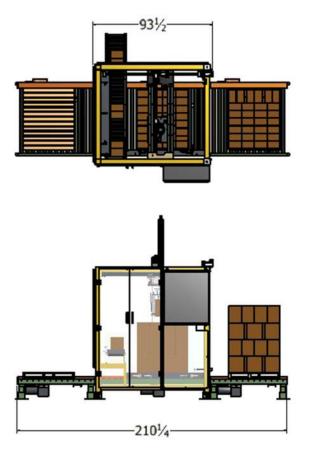

Including a pallet dispenser and pallet conveyors, the system is availaable as fully automated with empty pallets entering from one side, while completed pallets exit from another side.

Available in 4 different styles, the system can accommodate more than 180 permutations of possible layouts.

Palletizer is a gantry style, Cartesian robotic systems that employs two high-resolution servo motors for xy location with a pneumatic lift cylinder for the z-axis, or three high-resolution servo motors for all three axes. A fourth rotational axis on the pick-up head is available in servo or pneumatic, depending on the application.