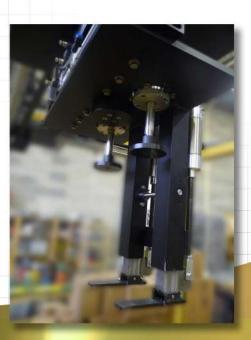

Palletizer is a gantry style, Cartesian robotic systems that employs two high-resolution servo motors for xy location with a pneumatic lift cylinder for the z-axis, or three high-resolution servo motors for all three axes. A fourth rotational axis on the pick-up head is available in servo or pneumatic, depending on the application.

System features a uniquely designed, servo driven or pneumatic, mechanical gripper style case pick-up head. In the event of power loss or an emergency stop, the pick-up head maintains firm control of the case thus preventing insatnces of dropped product.