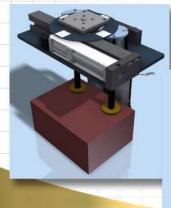

Palletizer is a gantry style, Cartesian robotic systems that employs two high-resolution servo motors for xy location with a pneumatic lift cylinder for the z-axis, or three high-resolution servo motors for all three axes. A fourth rotational axis on the pick-up head is available in servo or pneumatic, depending on the application.

System features a uniquely designed, servo driven or pneumatic, mechanical gripper style case pick-up head. In the event of power loss or an emergency stop, the pick-up head maintains firm control of the case thus preventing insatnces of dropped product.