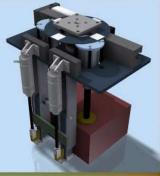

Palletizer is a gantry style, Cartesian robotic systems that employs two high-resolution servo motors for xy location with a pneumatic lift cylinder for the z-axis, or three high-resolution servo motors for all three axes. A fourth rotational axis on the pick-up head is available in servo or pneumatic, depending on the application.

System features a uniquely designed, servo driven or pneumatic, mechanical gripper style case pick-up head. In the event of power loss or an emergency stop, the pick-up head maintains firm control of the case thus preventing insatnces of dropped product.