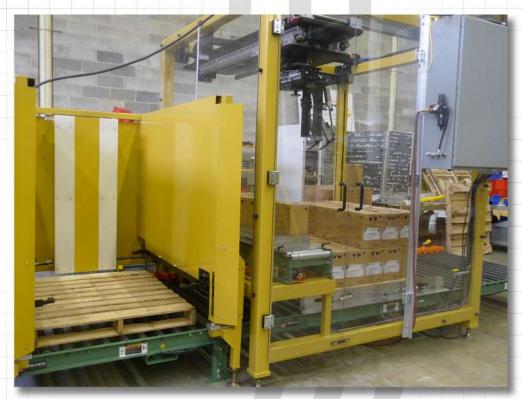

## Kinesys Automation expands its line of palletizers to include a fully automated, compact case palletizer!

In keeping with its core values to develop the most compact, versatile, flexible and modular line of palletizers, Kinesys Automation introduces a fully automated palletizing line featuring a mechanical case pick-up head.

Including a pallet dispenser and pallet conveyors, the system is availaable as fully automated with empty pallets entering from one side, while completed pallets exit from another side.

Available in 4 different styles, the system can accommodate more than 180 permutations of possible layouts.

Palletizer is a gantry style, Cartesian robotic systems that employs two high-resolution servo motors for xy location with a pneumatic lift cylinder for the z-axis, or three high-resolution servo motors for all three axes. A fourth rotational axis on the pick-up head is available in servo or pneumatic, depending on the application.

System features a uniquely designed, servo driven or pneumatic, mechanical gripper style case pick-up head. In the event of power loss or an emergency stop, the pick-up head maintains firm control of the case thus preventing insatnces of dropped product.