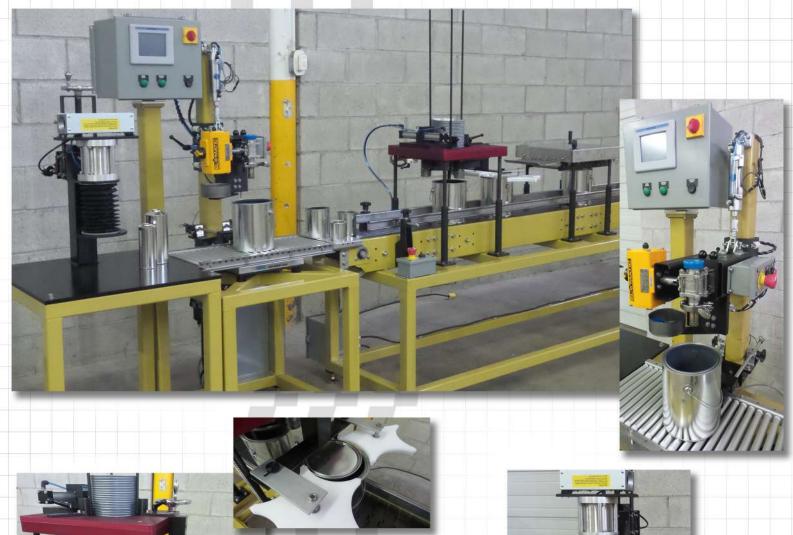

## Kinesys Automation introduces a versatile processing line for cans and bottles!

Kinesys Automation introduces its latest addition to flexible filling, highlighting the versatility of filling and processing cans and bottles on a single line. Using a standalone filler featuring interchangeable valves and nozzles, with a standalone pressure closer and a standalone lid dropper/roller closer, Kinesys Automation has once again demonstrated the benefits of modular automation.

- Features interchangeable and self calibrating scales.
- Features interchangeable valves and nozzles.
- Accommodatets sub-surface filling.
- Features tool-less changeovers.
- Optionally available for explosion proof applications.