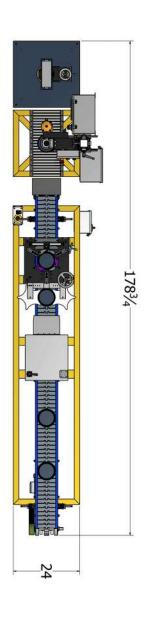

## Kinesys Automation introduces a versatile processing line for cans and bottles!

Kinesys Automation introduces its latest addition to flexible filling, highlighting the versatility of filling and processing cans and bottles on a single line. Using a standalone filler featuring interchangeable valves and nozzles, with a standalone pressure closer and a standalone lid dropper/roller closer, Kinesys Automation has once again demonstrated the benefits of modular automation.

- Features interchangeable and self calibrating scales.
- Features interchangeable valves and nozzles.
- Accommodatets sub-surface filling.
- Features tool-less changeovers.
- Optionally available for explosion proof applications.