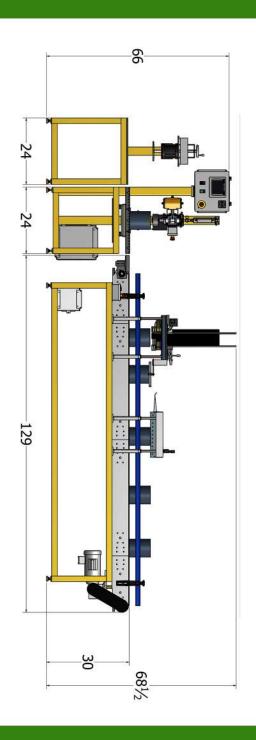

## Kinesys Automation introduces a versatile processing line for cans and bottles!

Kinesys Automation introduces its latest addition to flexible filling, highlighting the versatility of filling and processing cans and bottles on a single line. Using a standalone filler featuring interchangeable valves and nozzles, with a standalone pressure closer and a standalone lid dropper/roller closer, Kinesys Automation has once again demonstrated the benefits of modular automation.

- Features interchangeable and self calibrating scales.
- Features interchangeable valves and nozzles.
- Accommodatets sub-surface filling.
- Features tool-less changeovers.
- Optionally available for explosion proof applications.